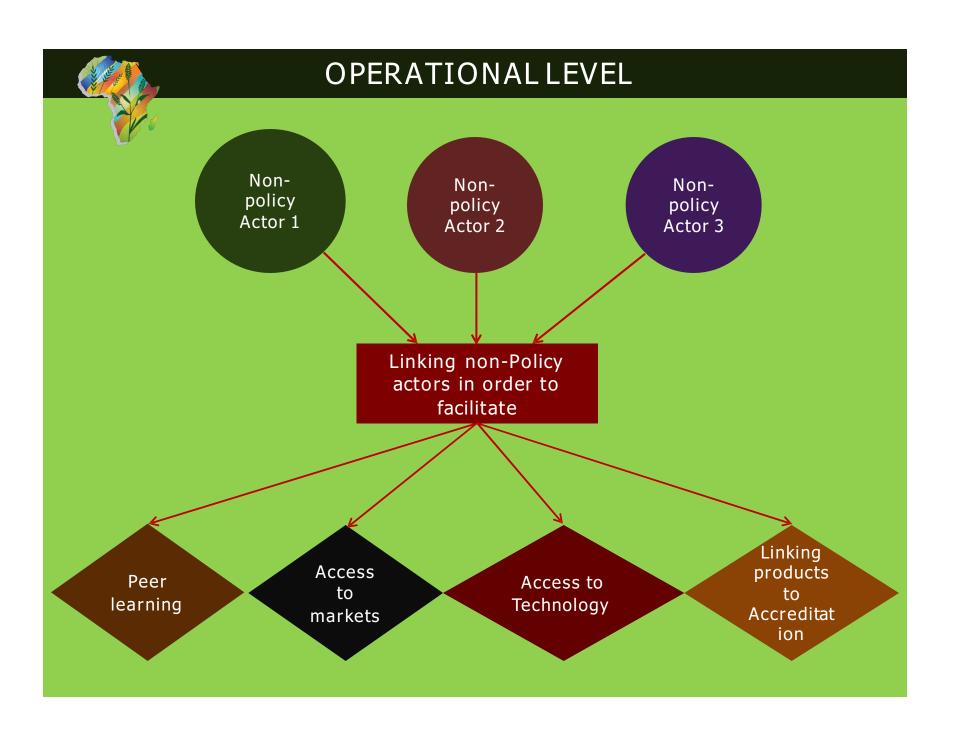

#### LINKING REGISTERED FARMERS TO REGISTERED EXTENSION / TRAINING SERVICE PROVIDERS ON EBA TECHNOLOGIES