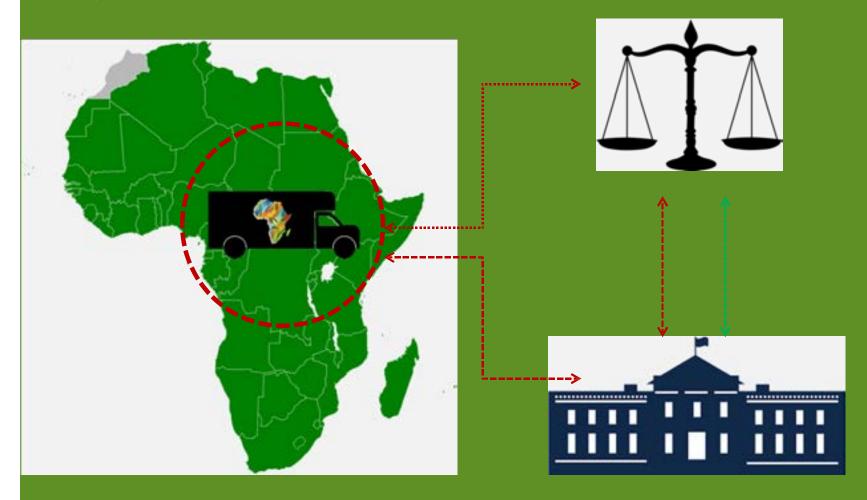

#### INKING POLICY-MAKERS TO POLICY-MAKERS

Link policy makers to policy makers: to ensure policy implementation, there is need to break silos between policy makers in these ministries