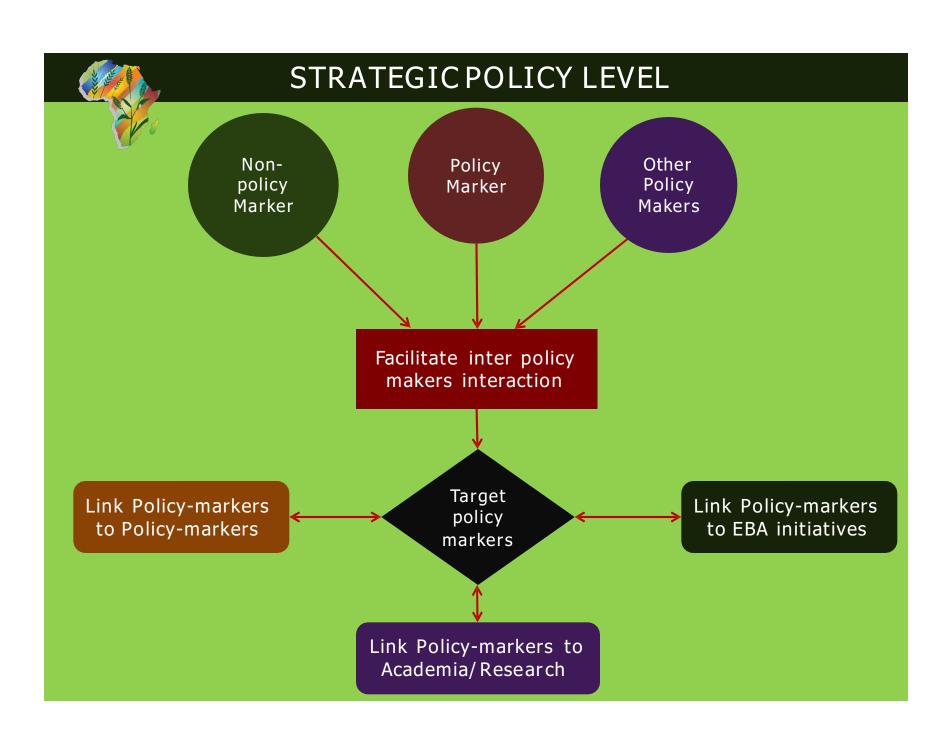

#### INKING POLICY-MAKERS TO POLICY-MAKERS

Link policy makers to policy makers: to ensure policy implementation, there is need to break silos between policy makers in these ministries

### R POLICY MAKERS TO ON-GOING ON-FARM EBA INITIATIVES AND VALUE ADDITION ENTERPRISES

Link policy makers to on-going on-farm EBA initiatives and value addition enterprises

## THESE POLICY MAKERS WITH ACADEMIA AND RESEARCH AND TO INTERNATIONAL BODIES

Link these policy makers with academia and research and to international bodies to enable further enrichment of policies / policy making